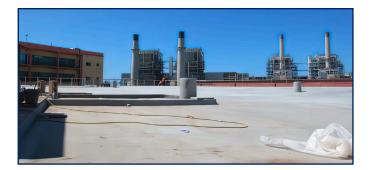

## **PROJECT DESCRIPTION**

**Poly-I-Gard® 246SC**, applied by Mark Beamish Waterproofing on a 20,000 sq. ft. parking deck of a retail center in Redondo Beach, California.

## **PRODUCTS USED**

**Poly-I-Gard® 246SC** is a single component, liquid applied, moisture cured, aromatic polyurethane waterproof membrane well suited for heavy pedestrian traffic areas.