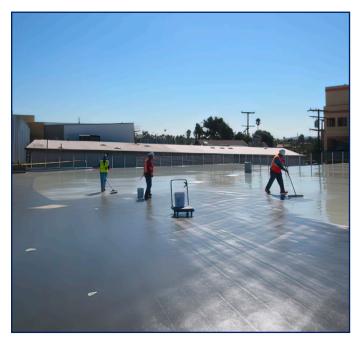

## **PROJECT DESCRIPTION**

**Poly-I-Gard® 246SC**, applied by Mark Beamish Waterproofing on a 20,000 sq. ft. parking deck of a retail center in Redondo Beach, California.

## RESULTS

**Mark Beamish Waterproofing** was able to deliver the project on time and on budget with their waterproofing costs.

POLYCOAT PRODUCTS • 14722 Spring Ave • Santa Fe Springs, CA 90670-5108 TEL 562.802.8834 • FAX 562.921.7363 • wpsales@polycoatusa.com www.polycoatusa.com