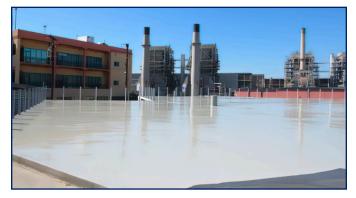

## **PROJECT DESCRIPTION**

**Poly-I-Gard® 246SC**, applied by Mark Beamish Waterproofing on a 20,000 sq. ft. parking deck of a retail center in Redondo Beach, California.

## **PRODUCTS USED**

**Poly-I-Gard® 246SC** is a single component, liquid applied, moisture cured, aromatic polyurethane waterproof membrane well suited for heavy pedestrian traffic areas.