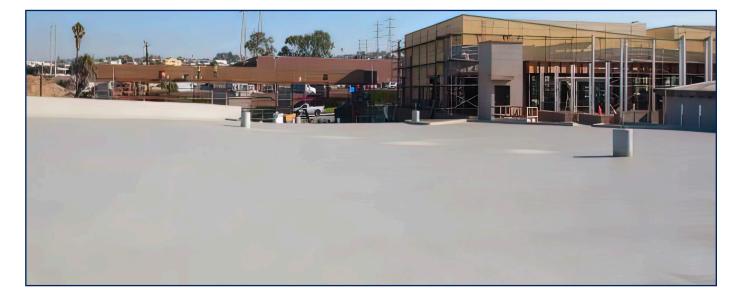

## **PROJECT DESCRIPTION**

**Poly-I-Gard® 246SC**, applied by Mark Beamish Waterproofing on a 20,000 sq. ft. parking deck of a retail center in Redondo Beach, California.

## RESULTS

**Mark Beamish Waterproofing** was able to deliver the project on time and on budget with their waterproofing costs.

POLYCOAT PRODUCTS • 14722 Spring Ave • Santa Fe Springs, CA 90670-5108 TEL 562.802.8834 • FAX 562.921.7363 • wpsales@polycoatusa.com www.polycoatusa.com