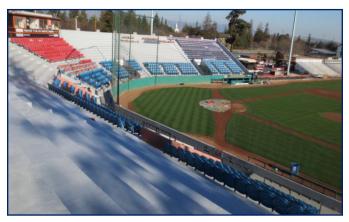

## **PROJECT DESCRIPTION**

**PolyDeck**<sup>®</sup> **150SC**, applied on 18,000 square feet of the San Jose Municipal Baseball Stadium's walkways and seating aisles.