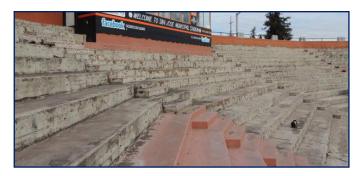

## **PROJECT DESCRIPTION**

**PolyDeck**<sup>®</sup> **150SC**, applied on 18,000 square feet of the San Jose Municipal Baseball Stadium's walkways and seating aisles.