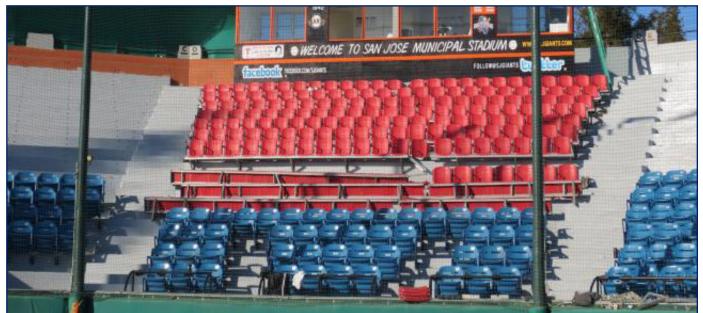

## **PROJECT DESCRIPTION**

**PolyDeck**<sup>®</sup> **150SC**, applied on 18,000 square feet of the San Jose Municipal Baseball Stadium's walkways and seating aisles.