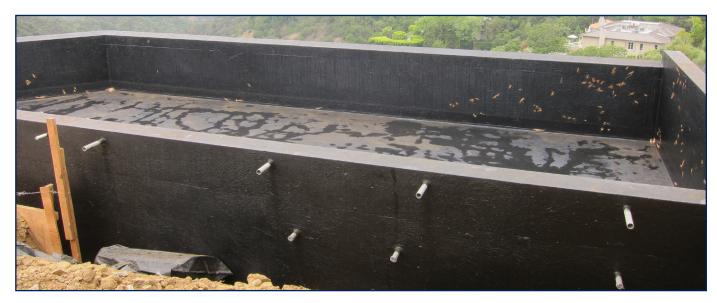

### PROJECT DESCRIPTION

Polycoat-Aquaseal® 5000 GC, applied by Art Deck Inc. at a residential estates pool in Beverly Hills, California.

### **PRODUCTS USED**

Polycoat-Aquaseal® 5000 GC is a seamless and joint free waterproofing system created from a single component, water curable liquid applied, coal tar free, urethane/polyurea roofing and waterproofing membrane system for vertical and horizontal surfaces.