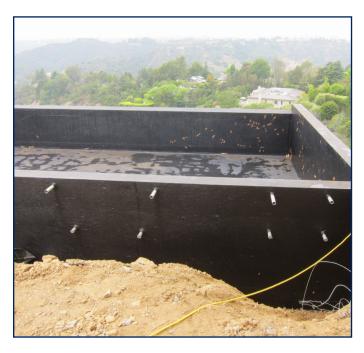

### PROJECT DESCRIPTION

Polycoat-Aquaseal® 5000 GC, applied by Art Deck Inc. at a residential estates pool in Beverly Hills, California.

### **PRODUCTS USED**

Polycoat-Aquaseal® 5000 GC is a seamless and joint free waterproofing system created from a single component, water curable liquid applied, coal tar free, urethane/polyurea roofing and waterproofing membrane system for vertical and horizontal surfaces.