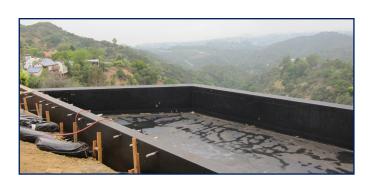

### PROJECT DESCRIPTION

Polycoat-Aquaseal® 5000 GC, applied by Art Deck Inc. at a residential estates pool in Beverly Hills, California.

### **PRODUCTS USED**

Polycoat-Aquaseal® 5000 GC is a seamless and joint free waterproofing system created from a single component, water curable liquid applied, coal tar free, urethane/polyurea roofing and waterproofing membrane system for vertical and horizontal surfaces.